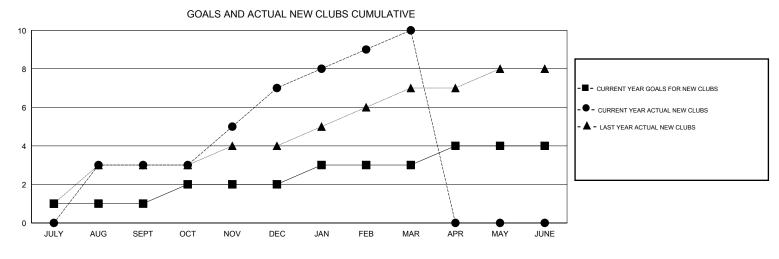

## GMT: KAMLESH JAIN

| LOCATION | INDIA |
|----------|-------|

GMT CA

| Clubs                 |               |           | Members       |                       |                                                                |                                                              |                                                    |
|-----------------------|---------------|-----------|---------------|-----------------------|----------------------------------------------------------------|--------------------------------------------------------------|----------------------------------------------------|
| RESULTS FOR 2016-2017 |               |           |               | RESULTS FOR 2016-2017 |                                                                |                                                              |                                                    |
| QUARTER               | NEW CLUB GOAL | NEW CLUBS | DROPPED CLUBS | QUARTER               | NEW MEMBER GROWTH<br>NET GOAL (not reinstated<br>or transfers) | NEW MEMBER<br>GROWTH ACTUAL (not<br>reinstated or transfers) | DROPPED<br>MEMBERS ACTUAL<br>(including transfers) |
| JULY/AUG/SEPT         | 1             | 3         | 0             | JULY/AUG/SEPT         | 20                                                             | 124                                                          | 131                                                |
| OCT/NOV/DEC           | 1             | 4         | 1             | OCT/NOV/DEC           | 55                                                             | 187                                                          | 59                                                 |
| JAN/FEB/MAR           | 1             | 3         | 0             | JAN/FEB/MAR           | 40                                                             | 150                                                          | 36                                                 |
| APR/MAY/JUNE          | 1             | 0         | 0             | APR/MAY/JUNE          | 15                                                             | 0                                                            | 0                                                  |