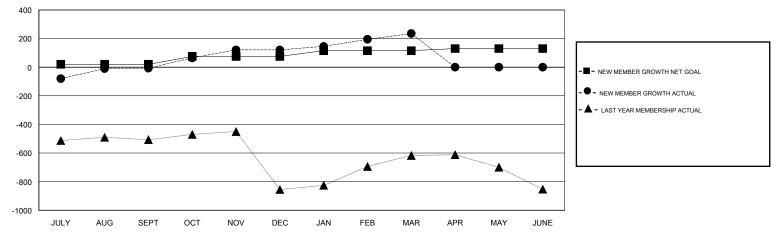

## GMT: KAMLESH JAIN

| LOCATION | INDIA |
|----------|-------|

GMT CA

| Clubs                 |               |           | Members       |                       |                                                                |                                                              |                                                    |
|-----------------------|---------------|-----------|---------------|-----------------------|----------------------------------------------------------------|--------------------------------------------------------------|----------------------------------------------------|
| RESULTS FOR 2016-2017 |               |           |               | RESULTS FOR 2016-2017 |                                                                |                                                              |                                                    |
| QUARTER               | NEW CLUB GOAL | NEW CLUBS | DROPPED CLUBS | QUARTER               | NEW MEMBER GROWTH<br>NET GOAL (not reinstated<br>or transfers) | NEW MEMBER<br>GROWTH ACTUAL (not<br>reinstated or transfers) | DROPPED<br>MEMBERS ACTUAL<br>(including transfers) |
| JULY/AUG/SEPT         | 1             | 3         | 0             | JULY/AUG/SEPT         | 20                                                             | 124                                                          | 131                                                |
| OCT/NOV/DEC           | 1             | 4         | 1             | OCT/NOV/DEC           | 55                                                             | 187                                                          | 59                                                 |
| JAN/FEB/MAR           | 1             | 3         | 0             | JAN/FEB/MAR           | 40                                                             | 150                                                          | 36                                                 |
| APR/MAY/JUNE          | 1             | 0         | 0             | APR/MAY/JUNE          | 15                                                             | 0                                                            | 0                                                  |